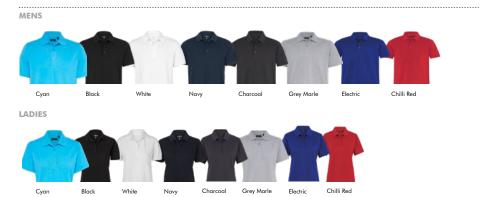

MENS + LADIES SABB POLO

MENS CODE PCSABB

LADIES CODE PCLSAB





#### **FEATURES**

• Knit collar and cuff

Mens - 3 button placket, Modern Fit, Loose Pocket Included Ladies - 4 button placket, Leisure Fit

#### COLOURS



# SIZING AND FIT

| MENS MODERN FIT    | s    | M  | L    | XL | XXL  | 3XL | 5XL  |    |  |
|--------------------|------|----|------|----|------|-----|------|----|--|
| HALF CHEST (cm)    | 53.5 | 56 | 58.5 | 61 | 63.5 | 66  | 71   |    |  |
| LADIES LEISURE FIT | 6    | 8  | 10   | 12 | 14   | 16  | 18   | 20 |  |
| HALF CHEST (cm)    | 42.5 | 45 | 47.5 | 50 | 52.5 | 55  | 57.5 | 60 |  |
| LADIES LEISURE FIT | 22   | 24 | 26   |    |      |     |      |    |  |
| HALF CHEST (cm)    | 62.5 | 65 | 67.5 |    |      |     |      |    |  |

### CATEGORY

# **COTTON BLENDS**

# FABRIC

65% Polyester35% Cotton Pique

# WEIGHT

210 GSM

UPF RATING
VERY GOOD

#### TARGET MARKETS

Retail Chains and Franchises; Schools/Clubs

Administration; Aged/Health Care; Hotels and Clubs;

Automotive; Touris