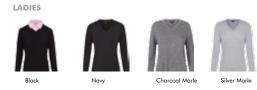

# PRODUCT FACT SHEET

## 100% MERINO WOOL JUMPER

### MENS CODE SLK011NW LADIES CODE SLK032



## FEATURES

100% Merino Wool classic jumper featuring a V-neck in high quality fine gauge yarn. Perfect for club and corporate uniforms.

MATCHING VEST: MENS AND LADIES 100% MERINO WOOL CLUB VEST

### COLOURS

#### .....





## SIZING AND FIT

| MENS JUMPER     | xs   | S    | м    | L    | XL   | XXL | 3XL  | 5XL |      |
|-----------------|------|------|------|------|------|-----|------|-----|------|
| HALF CHEST (cm) | 52.5 | 55   | 57.5 | 60   | 62.5 | 65  | 67.5 | 2.5 |      |
| LADIES JUMPER   | 8    | 10   | 12   | 14   | 1    | 6   | 18   | 20  | 22   |
| HALF CHEST (cm) | 45   | 47.5 | 50   | 52.5 | 5    | 5   | 57.5 | 60  | 62.5 |



## category KNITWEAR

## FABRIC 100% Merino Wool

| WEIGHT | UPF RATING |
|--------|------------|
| N/A    | N/A        |

### TARGET MARKETS

Legal/Finance/I.T; Real Estates; Motor Dealerships; Retail Chains and Franchises; Schools/Clubs Administration; Aged/Health Care; Hotels and Clubs; Tourism and Transport; Local Government; Mining