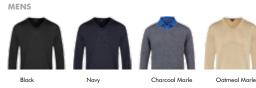

# PRODUCT FACT SHEET

## 100% MERINO WOOL JUMPER

### MENS CODE SLK011NW LADIES CODE SLK032



## FEATURES

100% Merino Wool classic jumper featuring a V-neck in high quality fine gauge yarn. Perfect for club and corporate uniforms.

MATCHING VEST: MENS AND LADIES 100% MERINO WOOL CLUB VEST

### COLOURS

#### .....





## SIZING AND FIT

| MENS JUMPER     | xs   | S    | м    | L    | XL   | XXL | 3XL  | 5XL |      |
|-----------------|------|------|------|------|------|-----|------|-----|------|
| HALF CHEST (cm) | 52.5 | 55   | 57.5 | 60   | 62.5 | 65  | 67.5 | 2.5 |      |
| LADIES JUMPER   | 8    | 10   | 12   | 14   | 1    | 6   | 18   | 20  | 22   |
| HALF CHEST (cm) | 45   | 47.5 | 50   | 52.5 | 5    | 5   | 57.5 | 60  | 62.5 |



## category KNITWEAR

## FABRIC 100% Merino Wool

| WEIGHT | UPF RATING |
|--------|------------|
| N/A    | N/A        |

### TARGET MARKETS

Legal/Finance/I.T; Real Estates; Motor Dealerships; Retail Chains and Franchises; Schools/Clubs Administration; Aged/Health Care; Hotels and Clubs; Tourism and Transport; Local Government; Mining