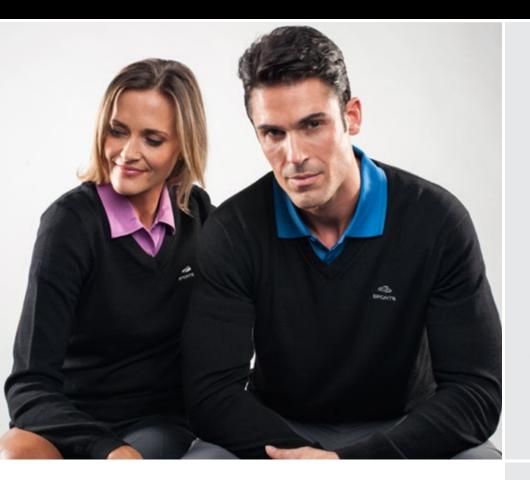

## FEATURES

100% Merino Wool classic jumper featuring a V-neck in high quality fine gauge yarn. Perfect for club and corporate uniforms.

MATCHING VEST: MENS AND LADIES 100% MERINO WOOL CLUB VEST