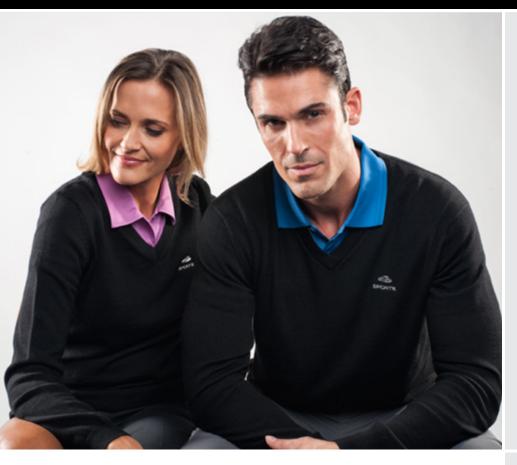

V-NECK KNIT JUMPER

MENS CODE SLK081 | LADIES CODE SLK083

## **FEATURES**

- True Knit
- Club Jumper Classic V Neck
- Super Soft Hand Feel
- Perfect for Corporate Uniforms

MATCHING VEST: MENS AND LADIES V-NECK VEST