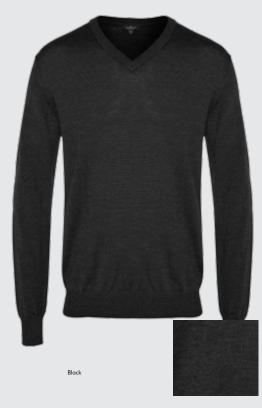

### COLOURS

LADIES

SIZING AND FIT

| MENS JUMPER     | xs   | s    | M    | L    | XL   | XXL | 3XL  | 5XL |      |
|-----------------|------|------|------|------|------|-----|------|-----|------|
| HALF CHEST (cm) | 52.5 | 55   | 57.5 | 60   | 62.5 | 65  | 67.5 | 2.5 |      |
| LADIES JUMPER   | 8    | 10   | 12   | 14   | 1    | 6   | 18   | 20  | 22   |
| HALF CHEST (cm) | 45   | 47.5 | 50   | 52.5 |      |     | 57.5 | 60  | 62.5 |